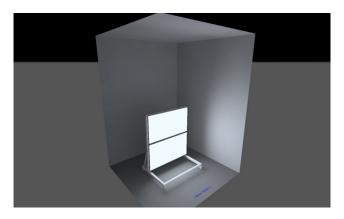

#### KOLB-system versions as sets \*:

- 2 light modules (crosswise on top of each other) (version: 2 modules)
- 2 x 2 light modules crosswise on top of each other and side by side (total: 4 modules)
- Both sets on a mobile stand