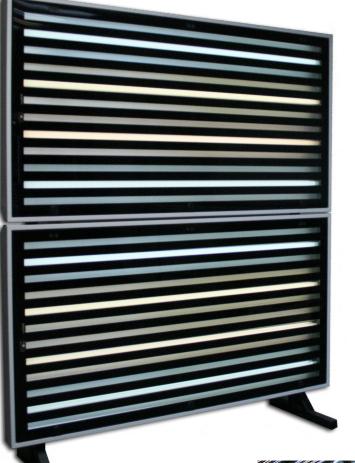

#### KOLB-system versions as sets \*:

- 2 light modules (crosswise on top of each other) (version: 2 modules)
- 2 x 2 light modules crosswise on top of each other and side by side (total: 4 modules)
- Both sets on a mobile stand