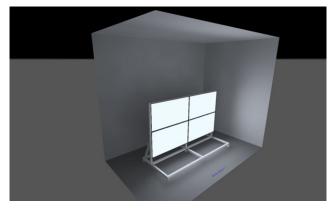

#### KOLB-system versions as sets \*:

- 2 light modules (crosswise on top of each other) (version: 2 modules)
- 2 x 2 light modules crosswise on top of each other and side by side (total: 4 modules)
- Both sets on a mobile stand