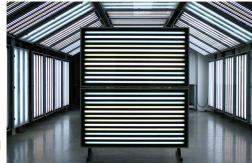

#### KOLB-system versions as sets \*:

- 2 light modules (crosswise on top of each other) (version: 2 modules)
- 2 x 2 light modules crosswise on top of each other and side by side (total: 4 modules)
- Both sets on a mobile stand