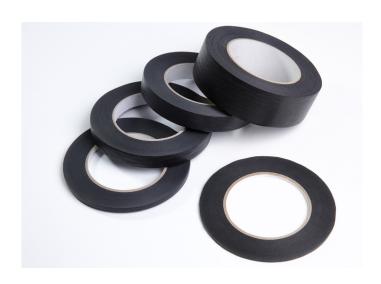

| art.no. | description                    | price p. piece | order amount |
|---------|--------------------------------|----------------|--------------|
|         | 1                              |                |              |
| 11930   | 3mm, crepe, black, 55 m roll   | 4,08 €         |              |
| 11931   | 6mm, crepe, black, 55 m roll   | 5,02 €         |              |
| 11932   | 9,5mm, crepe, black, 55 m roll | 5,69 €         |              |
| 11933   | 12mm, crepe, black, 55 m roll  | 6,84 €         |              |
| 11934   | 15mm, crepe, black, 55 m roll  | 7,99 €         |              |
| 11935   | 19mm, crepe, black, 55 m roll  | 9,11 €         |              |
| 11936   | 30mm, crepe, black, 55 m roll  | 13,68 €        |              |
| 11937   | 38mm, crepe, black, 55 m roll  | 20,18 €        |              |
| 11938   | 50mm, crepe, black, 55 m roll  | 22,79 €        |              |
| 11964   | 20mm, chrome, 60 m roll        | 12,35 €        |              |
| 11965   | 30mm, chrome, 60 m roll        | 18,52 €        |              |
| 11966   | 40mm, chrome, 60 m roll        | 28,03 €        |              |
| 11967   | 12mm, chrome, 60 m roll        | 7,42 €         |              |